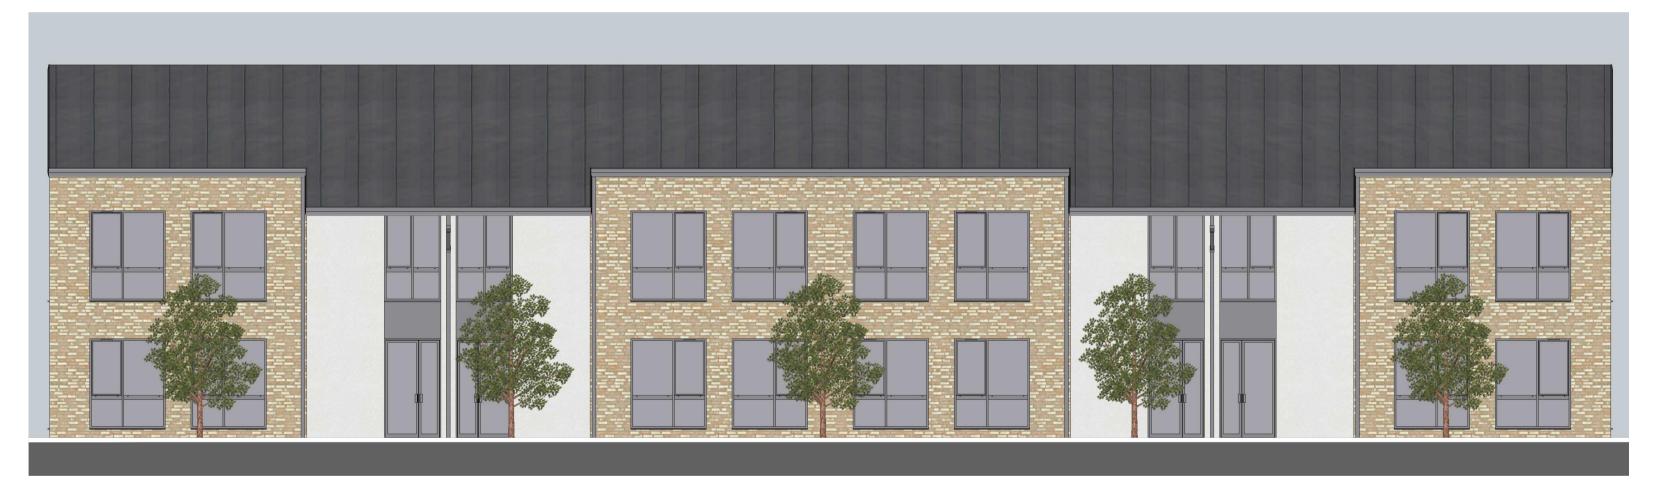

## NEW GARRISON ROAD

SHOEBURY, ESSEX

Existing Front (North) Elevation

Scale: 1:100

2 Existing Rear (South) Elevation

Scale: 1:100

Do not scale this drawing. Work to figured dimensions only. This drawing is copyright of APS Designs and should only be reproduced with their express permission. Check all dimensions on site. Any discrepancies should be reported to APS Designs prior to commencement.