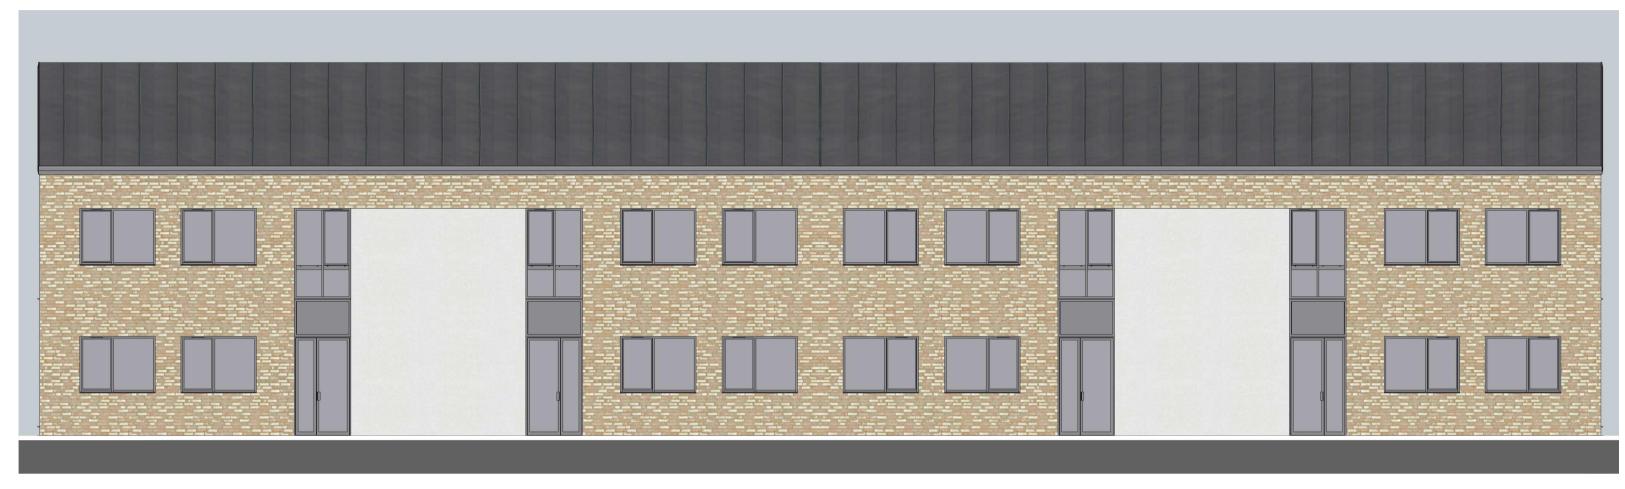

## NEW GARRISON ROAD

SHOEBURY, ESSEX

Existing Front (North) Elevation

Scale: 1:100

2 Existing Rear (South) Elevation

Scale: 1:100

Do not scale this drawing. Work to figured dimensions only. This drawing is copyright of APS Designs and should only be reproduced with their express permission. Check all dimensions on site. Any discrepancies should be reported to APS Designs prior to commencement.